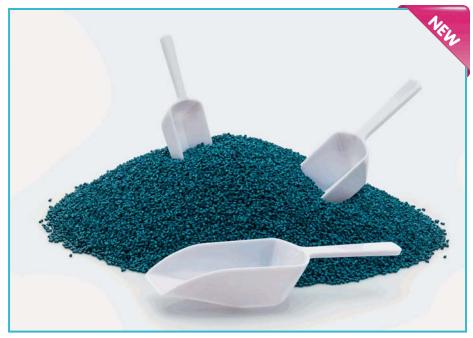

## SCOOPS - "P.P" - "set of 3"

- Manufactured from polypropylene. Volume marked.
- Scoops have flat bottom provides to stand horizontally.
- > Scoops have rounded corners for easy cleaning.
- > Excellent for scooping of small or large volumes anything from powder to ice.
- > Packed as 3 scoops as a set with scoop volume of 50, 100 and 250 ml.

| catalogue  | pack     |
|------------|----------|
| number     | guantity |
| 037.26.001 | 1 set    |