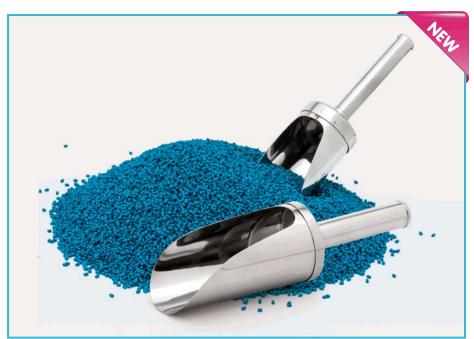

## SCOOPS - "stainless steel"

- Manufactured from stainless steel.
- Scoops have rounded corners for easy cleaning.
- > Excellent for scooping of small or large volumes anything from powder to ice.

| catalogue<br>number | scoop<br>diameter | pack<br>quantity |
|---------------------|-------------------|------------------|
| 037.08.050          | 50 ml             | 1 piece          |
| 037.08.075          | 75 ml             | 1 piece          |
| 037.08.100          | 100 ml            | 1 piece          |
| 037.08.120          | 120 ml            | 1 piece          |

The indicated volumes are an estimated volume and are not meant for taking exact sample volumes.