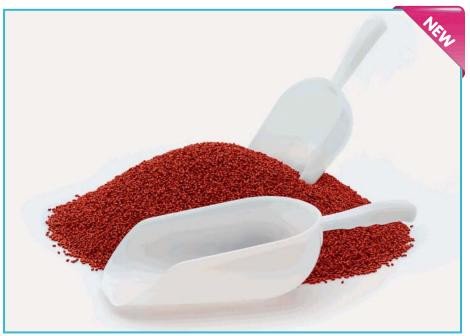

## SCOOPS - "P.E" - "macro"

- Manufactured from HD-PE.
- > Scoops have rounded corners for easy cleaning.
- > Excellent for scooping of small or large volumes anything from powder to ice.

| catalogue<br>number | size   | scoop<br>volume | pack<br>quantity |
|---------------------|--------|-----------------|------------------|
| 037.27.001          | small  | 500 ml          | 1 piece          |
| 037.27.002          | medium | 1000 ml         | 1 piece          |
| 037.27.003          | large  | 2000 ml         | 1 piece          |
|                     |        |                 |                  |

The indicated volumes are an estimated volume and are not meant for taking exact sample volumes.