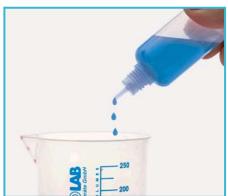

Dispensing tip provides regular drops at all times as well as provides continuous flow with the fine jet.