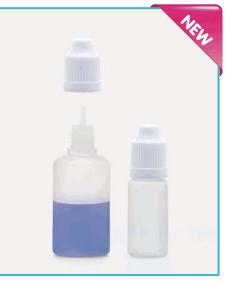

- Manufactured from a mixture of high and low density polyethylene.
- Dispensing tip provides regular drops at all times as well as provides continuous flow with the fine jet.
- The tip of the delivery tube can be cut inorder to increase the drop volume.
- > Supplied with a push open seal cap that enables reclosing after using the dropping bottle.

| catalogue<br>number | volume | dimensions<br>Ø x height | pack<br>quantity |
|---------------------|--------|--------------------------|------------------|
| 062.10.010          | 10 ml  | 21 x 69 mm               | 10 pieces        |
| 062.10.015          | 15 ml  | 23 x 76 mm               | 10 pieces        |
| 062.10.020          | 20 ml  | 25 x 82 mm               | 10 pieces        |
| 062.10.030          | 30 ml  | 30 x 82 mm               | 10 pieces        |