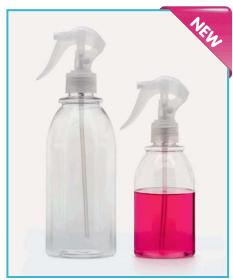

## **BOTTLES - "spray"**

- Manufactured from PET with a long-life hand pump.
- Liquids can be finely vaporised with the pull of the hand pump trigger.
- Media contacting parts are polyproylene, polyethylene and stainless steel.
- > Safety lock at the hand pump trigger prevents accidental use of bottle.

| catalogue<br>number | volume | pack<br>quantity |
|---------------------|--------|------------------|
| 062.11.250          | 250 ml | 1 piece          |
| 062.11.500          | 500 ml | 1 piece          |

Extremely homogeneous vaporisation is quaranteed with the pull of the trigger.