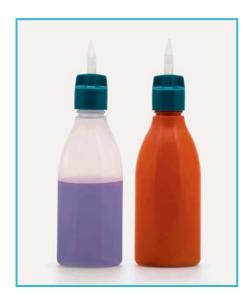

## BOTTLES - "dropping" - "polyethylene"

- Manufactured from low density polyethylene.
- Dispensing tip provides regular drops at all times as well as provides continuous flow with the fine jet.
- The tip of the delivery tube can be cut inorder to increase the drop volume.
- ➤ Amber bottles prevents UV light to penetrate inside the bottle.

| clear      | amber      | bottle | pack     |
|------------|------------|--------|----------|
| bottle     | bottle     | volume | quantity |
| 062.04.100 | 062.04.101 | 100 ml | 1 piece  |

Dispensing tip provides regular drops at all times as well as provides continuous flow with the fine jet.