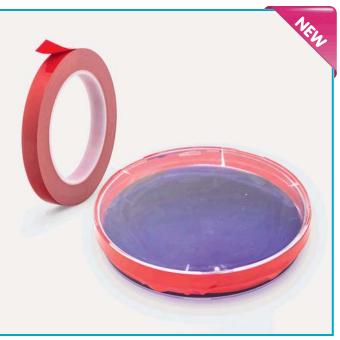

### SEALING TAPE - "for petri dishes"

> An ideal sealing tape for petri dishes. Waterproof.

Chemically inert, resists most organic solvents and caustic agents.

Remains flexible in moderate freezer temperatures and withstands intermittent exposure to 100°C.

 Stretches, conforms and seals the irregular perimeter of petri dishes.

| catalogue  | tape  | pack     |
|------------|-------|----------|
| number     | width | quantity |
| 058.07.001 | 13 mm | 1 piece  |