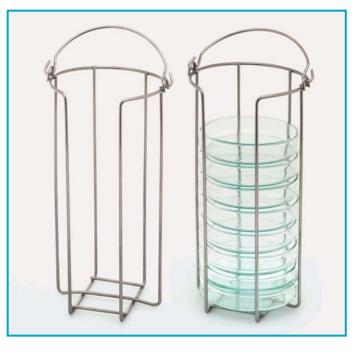

## PETRI DISH BASKET - "st. steel"

> Petri dish basket is manufactured from stainless steel.

> A very useful and practical holder for transportation, autoclaving process of petri dishes upto 100 mm diameter.

| catalogue<br>number | dimensions         | pack<br>quantity |
|---------------------|--------------------|------------------|
| 081.20.001          | 114 x 102 x 245 mm | 1 piece          |