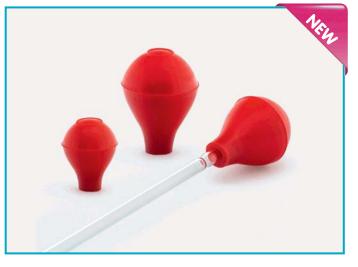

## PIPETTE FILLER - "bulb"

Manufactured from pure rubber. Simple but effective tools to be used for practical filling of pipettes.

> Due to reinforced ribs they can be used with large pipettes.

Comtoured shape and heavy wall enable increased grip for easier usage.

| catalogue<br>number | suction<br>volume | pack<br>quantity |
|---------------------|-------------------|------------------|
| 011.04.003          | max 3 ml          | 10 pieces        |
| 011.04.005          | max 5 ml          | 10 pieces        |
| 011.04.010          | max 10 ml         | 10 pieces        |