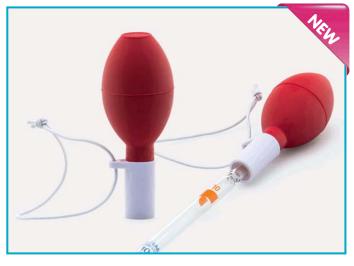

## PIPETTE FILLER - "bulb"

Bulb pipette filler features a white polypropylene attachment containing a silicone conical adapter that gently seals around pipettes without twisting.

First squeeze the bulb, press pipette lightly into soft adapter, then relax the bulb to draw liquid.

Pipette does not contact hard plastic which reduces the risk of cracking and chipping. Supplied with handy elastic band for hanging on reagent bottle or wrist.

| catalogue  | for pipette | quantity |
|------------|-------------|----------|
| number     | volume      | in pack  |
| 011.04.001 | 15 ml       | 1 piece  |