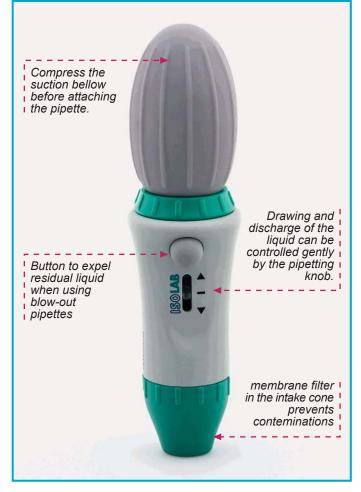

## PIPETTE FILLER - "maxi"

A simple and easily controlable pipette filler for volumetric and graduated pipettes from 1 ml to 100 ml.

Offers both left and right handers to operate all normal bulb and graduated pipettes easily and comfortably.

Safe and easy handling enables even unexperienced users to adjust the meniscus precisely.

The optimised valve system allows easy draw of liquid without excess pressure.

Very easy to use: first squeeze the silicone bulb, move the pipetting knob up-word for filling, down-word for discharcing. For blow-out just push the discharge bellow.

The discharge bellow is used for blow-out (emptying) of the pipette.

> Silicone stem adaptor offers an easy insert of the pipette stem and hold the pipette in vertical position.

A replaceable hydrophobic membrane filter in the intake cone secures cross conteminations and prevents the impurities to penetrate into the interior.