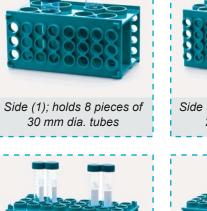

## TUBE RACK - "polypropylene" - "4 side"

Manufactured from polypropylene, offering a unique system of tabs and slots.

> Four sides offers to holding 4 different tube combinations:

- Side (1); holds 8 pieces of 30 mm dia. tubes
- Side (2); holds 20 pieces of 20 mm dia. tubes
  Side (3); holds 24 pieces of 17 mm dia. tubes
- Side (4); holds 40 pieces of 12 mm dia. tubes

tube

array

assorted

pack

auantitv

1 piece

Side (3); holds 24 pieces of

17 mm dia. tubes

Side (4); holds 40 pieces of 12 mm dia. tubes