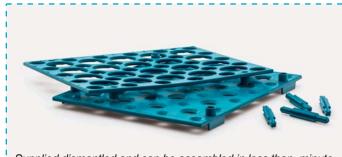

tube

volum

15 & 50 ml

Supplied dismantled and can be assambled in less than minute.

catalogue

numbei

079.04.001

Holes at the bottom plate quarantees firm hold of tubes in their position.