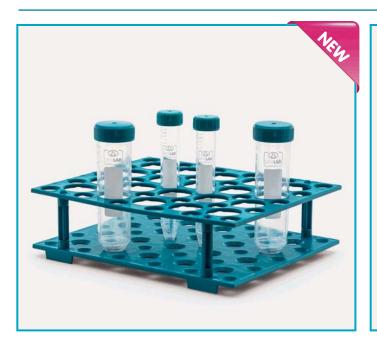

## lab consumables & labware

TUBE RACK - "polypropylene" - "snapable"

> Manufactured from polypropylene. Designed for stable use in water baths.

Very easy to assemble, system snaps together securely.

Each tube row is alphanumerically matrixed for quick identification of tubes.

Rack can hold 30 pieces of 15 ml tubes and 20 pieces of 50 ml tubes.

tube

quantity

30 & 20

| New       |
|-----------|
|           |
|           |
| OLLCOLETD |
|           |
| SIGI DIGI |
|           |