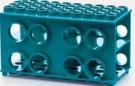

## TUBE RACK - "polypropylene" - "4 side"

Manufactured from polypropylene, offering a unique system of tabs and slots.

> Four sides offers to holding 4 different tube combinations:

- Side (1); holds 8 pieces of 30 mm dia. tubes
- Side (2); holds 20 pieces of 20 mm dia. tubes
  Side (3); holds 24 pieces of 17 mm dia. tubes
- Side (4); holds 40 pieces of 12 mm dia. tubes

Racks can be linked together to form a multiple rack system.

| catalogue<br>number | tube<br>diameter | tube<br>volume | tube<br>quantity | tube<br>array | pack<br>quantity |
|---------------------|------------------|----------------|------------------|---------------|------------------|
| 080.01.001          | 30 mm            | 50 ml          | 8                | 2 x 4         | 1 piece          |
|                     | 20 mm            |                | 20               | 4 x 5         |                  |
|                     | 17 mm            | 15 ml          | 24               | 3 x 8         |                  |
|                     | 12 mm            |                | 40               | 4 x 10        |                  |