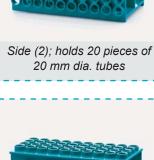

## TUBE RACK - "polypropylene" - "4 side"

Manufactured from polypropylene, offering a unique system of tabs and slots.

> Four sides offers to holding 4 different tube combinations:

- Side (1); holds 8 pieces of 30 mm dia. tubes
- Side (2); holds 20 pieces of 20 mm dia. tubes
  Side (3); holds 24 pieces of 17 mm dia. tubes
- Side (4); holds 40 pieces of 12 mm dia. tubes

tube

array

assorted

pack

auantitv

1 piece

Side (3); holds 24 pieces of

17 mm dia. tubes

Side (4); holds 40 pieces of 12 mm dia. tubes