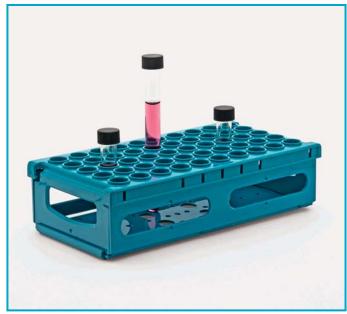

## TEST TUBE RACKS - "P.P" - "monoblock"

- ➤ Made of "modified" polypropylene which enables the rack to be used in water baths without the risk of floating.
- > Round hole tube sockets hold the tubes firmly at exact position.
- ➤ Alpha numeric grid reference on top tier of the rack ensures an easy sample location of the tubes.
- > Supplied assambled and can be dismantled in less than a minute.

| catalogue<br>number | tube<br>diameter | tube<br>quantity | tube<br>array | pack<br>quantity |
|---------------------|------------------|------------------|---------------|------------------|
| 079.03.001          | 12 -13 mm        | 50 pieces        | 5 x 10        | 1 piece          |
| 079.03.002          | 15 - 16 mm       | 50 pieces        | 5 x 10        | 1 piece          |
| 079.03.003          | 17 - 18 mm       | 50 pieces        | 5 x 10        | 1 piece          |
| 079.03.004          | 18 - 20 mm       | 45 pieces        | 5 x 9         | 1 piece          |
| 079.03.005          | 28 - 30 mm       | 26 pieces        | 4x6/7         | 1 piece          |