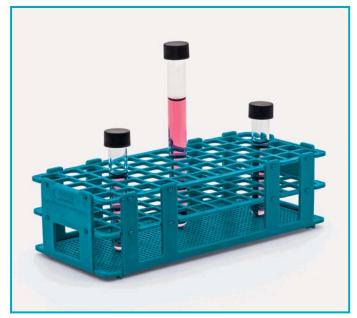

## TEST TUBE RACKS - "P.P" - "dismantled"

- ➤ Made of "modified" polypropylene which enables the rack to be used in water baths without the risk of floating.
- ➤ Alpha numeric grid reference on top tier of the rack ensures an easy sample location.
- ➤ Racks are delivered dismantled in a bag with assembling instruction included.
- > Supplied dismantled and can be assambled in less than a minute.

| catalogue<br>number | tube<br>diameter | tube<br>quantity | tube<br>array | pack<br>quantity |
|---------------------|------------------|------------------|---------------|------------------|
| 079.01.001          | 13 mm            | 90 pcs           | 6 x 15        | 1 piece          |
| 079.01.002          | 16 mm            | 60 pcs           | 5 x 12        | 1 piece          |
| 079.01.003          | 20 mm            | 40 pcs           | 4 x 10        | 1 piece          |
| 079.01.004          | 25 mm            | 24 pcs           | 3 x 8         | 1 piece          |
| 079.01.005          | 30 mm            | 21 pcs           | 3 x 7         | 1 piece          |