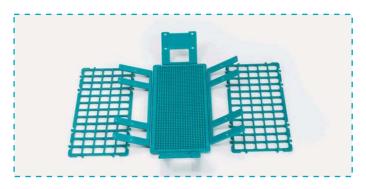

## TEST TUBE RACKS - "P.P" - "dismantled"

- ➤ Made of "modified" polypropylene which enables the rack to be used in water baths without the risk of floating.
- ➤ Alpha numeric grid reference on top tier of the rack ensures an easy sample location.
- ➤ Racks are delivered dismantled in a bag with assembling instruction included.
- > Supplied dismantled and can be assambled in less than a minute.

Supplied dismantled and can be assambled in less than minute.

Supplied assambled and can be dismantled in less than minute.