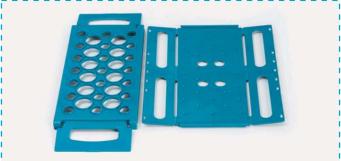

## TEST TUBE RACKS - "P.P" - "monoblock"

- ➤ Made of "modified" polypropylene which enables the rack to be used in water baths without the risk of floating.
- > Round hole tube sockets hold the tubes firmly at exact position.
- ➤ Alpha numeric grid reference on top tier of the rack ensures an easy sample location of the tubes.
- > Supplied assambled and can be dismantled in less than a minute.

Supplied dismantled and can be assambled in less than minute.

Supplied assambled and can be dismantled in less than minute.