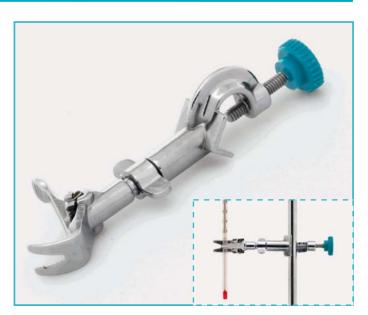

## THERMOMETER CLAMP - "with bosshead"

- Thermometer Clamp & Holder with boss is manufactured from special alloy. The screw head has an opening of 0-30 mm.
- > Steel spring arm holds the thermometer firmly and keeps the thermometer at the center.
- ➤ With swivel mechanism which enables the object to swivel 360° and is lockable at any desired angle.

| catalogue  | pack     |
|------------|----------|
| number     | quantity |
| 060.04.001 | 1 piece  |