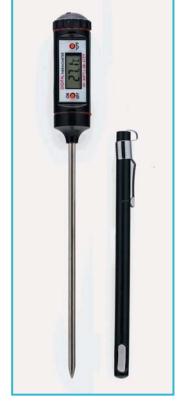

## **ELECTRONIC THERMOMETER - "insertion"**

- > Perfect for temperature measurements in liquids, powders and food products.
- > Hygienic stainless steel integral insertion probe is protected by a plastic sleeve.
- Temperature can be read by digital display 19 x 8 mm.
- > Operational temperature range in degree centigrade is between -50°C and +300°C, with divisions of 0.1°C.

| catalogue  | probe  | pack     |
|------------|--------|----------|
| number     | length | quantity |
| 060.01.001 | 127 mm | 1 piece  |