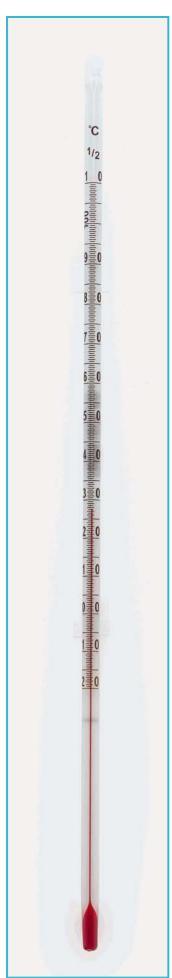

## THERMOMETERS - "solid stem"

| ➤ Thermometer has red    |
|--------------------------|
| alcohol column and the   |
|                          |
| body is reflecting white |
| colour which provides    |
| easier reading.          |

| catalogue<br>number | operation<br>range °C | subdivion | pack<br>quantity |
|---------------------|-----------------------|-----------|------------------|
| 059.02.001          | -20/+ 50              | 0.5 °C    | 10 pieces        |
| 059.02.002          | -20/+110              | 0.5 °C    | 10 pieces        |
| 059.02.003          | -10/+150              | 1 °C      | 10 pieces        |
| 059.02.004          | -10/+200              | 1 °C      | 10 pieces        |