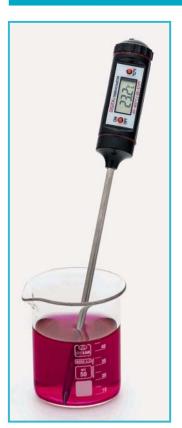

## **ELECTRONIC THERMOMETER - "insertion"**

- > Perfect for temperature measurements in liquids, powders and food products.
- > Hygienic stainless steel integral insertion probe is protected by a plastic sleeve.
- Temperature can be read by digital display 19 x 8 mm.
- > Operational temperature range in degree centigrade is between -50°C and +300°C, with divisions of 0.1°C.

| catalogue  | probe  | pack     |
|------------|--------|----------|
| number     | length | quantity |
| 060.01.001 | 127 mm | 1 piece  |