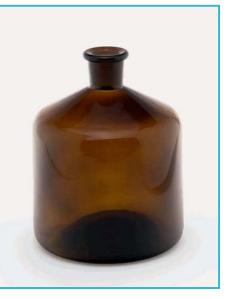

## **BURETTE BOTTLES**

> Clear & amber bottles for automatic burettes are made out of heat resistant glass.

Total volume capacity of the bottle is 2000 ml.

> Each bottle has a NS 29/32 grinded neck that perfectly fits to the burette.

| clear      | amber      | pack     |
|------------|------------|----------|
| bottles    | bottles    | quantity |
| 020.07.010 | 020.07.025 | 1 piece  |