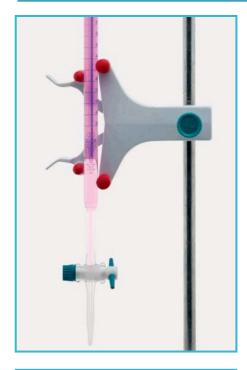

## **BURETTE CLAMPS**

> Steel burette clamps are made out of steel and can hold one burette at a time.

> Can be used on support rods with 8 - 14 mm diameter. Graduations and meniscus line of the burettes are clearly visible.

> Polypropylene burette clamps can also hold one burette at a time.

> Polypropylene clamps can be used on support rods with 10 - 12 mm diameter. Graduations and meniscus line of the burettes are clearly visible.

| steel      | polypropylene | pack     |
|------------|---------------|----------|
| clamps     | clamps        | quantity |
| 018.05.001 | 018.06.001    | 1 piece  |