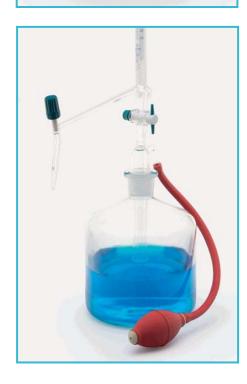

## **BURETTE BOTTLES**

> Clear & amber bottles for automatic burettes are made out of heat resistant glass.

Total volume capacity of the bottle is 2000 ml.

> Each bottle has a NS 29/32 grinded neck that perfectly fits to the burette.

| clear      | amber      | pack     |
|------------|------------|----------|
| bottles    | bottles    | quantity |
| 020.07.010 | 020.07.025 | 1 piece  |

## BURETTE BELLOWS

Burette bellow for automatic burettes is made from best quality of natural rubber.

| catalogue<br>number | bellow<br>type | pack<br>quantity |
|---------------------|----------------|------------------|
| 020.08.001          | standard       | 1 piece          |
| 020.08.002          | advanced       | 1 piece          |