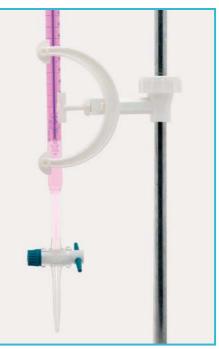

## **BURETTE CLAMPS**

> Steel burette clamps are made out of steel and can hold one burette at a time.

> Can be used on support rods with 8 - 14 mm diameter. Graduations and meniscus line of the burettes are clearly visible.

> Polypropylene burette clamps can also hold one burette at a time.

> Polypropylene clamps can be used on support rods with 10 - 12 mm diameter. Graduations and meniscus line of the burettes are clearly visible.

| steel      | polypropylene | pack     |
|------------|---------------|----------|
| clamps     | clamps        | quantity |
| 018.05.001 | 018.06.001    | 1 piece  |