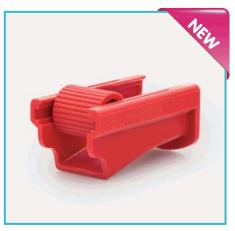

## TUBING CLAMPS - "KECK"

- Manufactured from thermoplastic polyester with serrated jaws.
- Offers continuous control of flow rate in tubing with just one finger.
- ➤ Can attach at any point on the tubing without disconnecting tubing.

| catalogue  | clamping | pack     |
|------------|----------|----------|
| number     | range    | quantity |
| 052.06.014 | 14 mm    | 1 piece  |