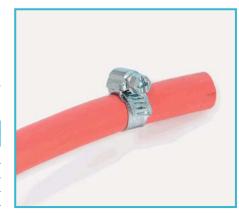

## TUBING CLAMPS - "worm drive screw"

- Manufactured from chrome steel according to DIN 3017.
- > With galvanized worm drive screw.
- ➤ Ideal for securing hoses on pipes and stopcocks.

| catalogue<br>number | for hose<br>diameter | pack<br>quantity |
|---------------------|----------------------|------------------|
| 052.16.012          | 8 - 12 mm            | 1 piece          |
| 052.16.016          | 10 - 16 mm           | 1 piece          |
| 052.16.020          | 12 - 20 mm           | 1 piece          |
| 052.16.025          | 16 - 25 mm           | 1 piece          |