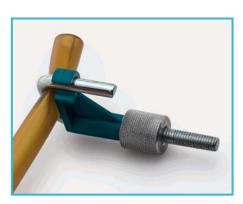

## TUBING CLAMPS - "with easy click closure"

- Manufactured from heat and chemical resistant PVDF and steel.
- ➤ Can be used wherever the flow in hoses with liquids or gases needs to be regulated or stoped.
- This clamp can be opened and closed in any position.
- > The system enables a fine, stepless controlled adjustment of the flow in a hose with the help of micro setting screw.
- Completely adjustable pressure plate squeezes the hose against the stable hook.
- The hose is compressed over a wide area in order to prevent it from any damages.
- ➤ The tubing clamp can be mounted even after the hose is connected to the system.

| catalogue<br>number | max. hose<br>diameter | pack<br>quantity |
|---------------------|-----------------------|------------------|
| 052.15.010          | up to 10 mm           | 1 piece          |
| 052.15.015          | up to 15 mm           | 1 piece          |
| 052.15.020          | up to 20 mm           | 1 piece          |