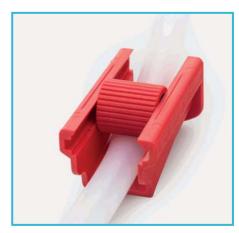

## TUBING CLAMPS - "KECK"

- Manufactured from thermoplastic polyester with serrated jaws.
- Offers continuous control of flow rate in tubing with just one finger.
- ➤ Can attach at any point on the tubing without disconnecting tubing.

| catalogue  | clamping | pack     |
|------------|----------|----------|
| number     | range    | quantity |
| 052.06.014 | 14 mm    | 1 piece  |