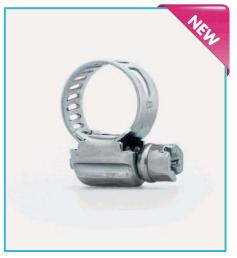

## TUBING CLAMPS - "worm drive screw"

- Manufactured from chrome steel according to DIN 3017.
- > With galvanized worm drive screw.
- ➤ Ideal for securing hoses on pipes and stopcocks.

| catalogue<br>number | for hose<br>diameter | pack<br>quantity |
|---------------------|----------------------|------------------|
| 052.16.012          | 8 - 12 mm            | 1 piece          |
| 052.16.016          | 10 - 16 mm           | 1 piece          |
| 052.16.020          | 12 - 20 mm           | 1 piece          |
| 052.16.025          | 16 - 25 mm           | 1 piece          |