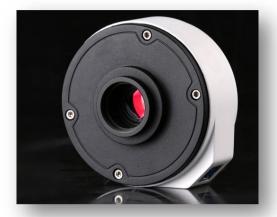

# DigiLite 3MP USB3.0 High Speed Color Camera

#### **Tiny Body Contains Great Intelligence**

Compromised exquisitely designed development and the most cutting-edge technology, DigiLite will bring you extraordinary visual experience. The built-in ISP coupled with the high speed sensor guarantee the remarkable image quality which makes DigiLite become the best choice for the USB color cameras.