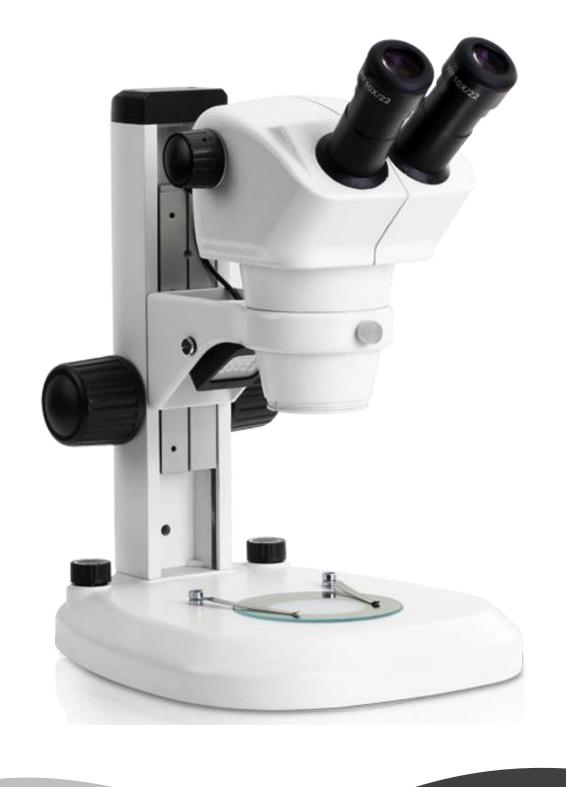

## **Zoom Stereo Microscope NSZ-606**

**Zoom Stereo Microscope NSZ-606** 

With high quality optical components, providing sharp and striking contrast image and ensure flat image at big depth of field.

Ease the tiredness with ergonomic design.

With LED light for both incident and transmitted illumination, providing even illumination and life expectancy can reach 6000 hours.

With Complete eyepieces, objectives and accessories, it is an ideal instrument for industry assembling, inspection and teaching field.

## **Technical Specifications**

| Drawing Tube                | Binocular viewing head, Inclined at 45°  |
|-----------------------------|------------------------------------------|
|                             | Trinocular viewing head, Inclined at 45° |
| Diopter Adjustment Eyepiece | Extra wide field eyepiece WF10X/Φ22      |
| Zoom Objective              | 0.8X-5X                                  |
| Zoom Ratio                  | 1:6.3                                    |
| Working Distance            | 115mm                                    |
| Glass Insert                | Glass Insert, Diameter 100mm             |
| Illumination                | Incident Illumination 100V-240V/LED      |
|                             | Transmitted Illumination 100V-240V/LED   |