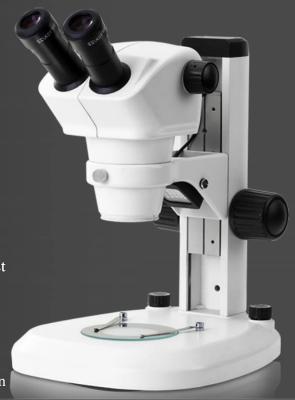

## **Zoom Stereo Microscope NSZ-606**

**Zoom Stereo Microscope NSZ-606** 

With high quality optical components, providing sharp and striking contrast image and ensure flat image at big depth of field.

Ease the tiredness with ergonomic design.

With LED light for both incident and transmitted illumination, providing even illumination and life expectancy can reach 6000 hours.

With Complete eyepieces, objectives and accessories, it is an ideal instrument for industry assembling, inspection and teaching field.

## **Technical Specifications**

| Drawing Tube                | Binocular viewing head, Inclined at 45°  |
|-----------------------------|------------------------------------------|
|                             | Trinocular viewing head, Inclined at 45° |
| Diopter Adjustment Eyepiece | Extra wide field eyepiece WF10X/Φ22      |
| Zoom Objective              | 0.8X-5X                                  |
| Zoom Ratio                  | 1:6.3                                    |
| Working Distance            | 115mm                                    |
| Glass Insert                | Glass Insert, Diameter 100mm             |
| Illumination                | Incident Illumination 100V-240V/LED      |
|                             | Transmitted Illumination 100V-240V/LED   |