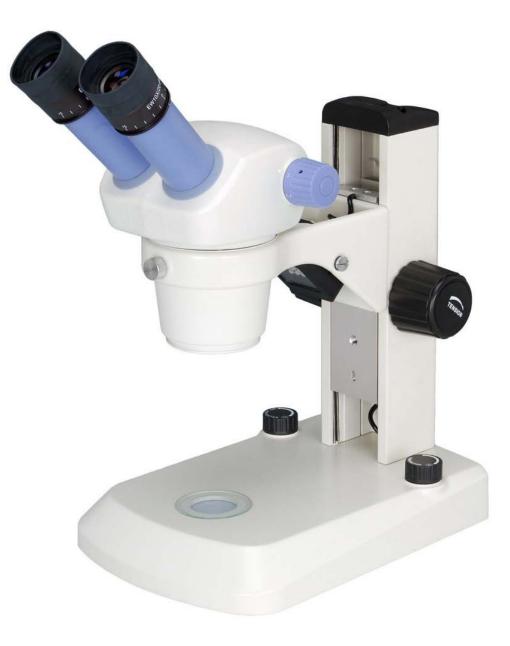

## NSZ-405 Zoom Stereo Microscope

## **Description**:

- High quality, high function and excellent cost performance.
- Best choose with ergonomic design, sharp image display and wide viewing field.
- Providing a wide viewing field of Φ20mm with the zoom ratio of 1:4.5.
- Ideal instrument in academic, medical and industrial field.

| 97mm | High resolution, Wide viewing field, Long working distance |
|------|------------------------------------------------------------|
|      | Diopter adjustable                                         |
|      | Zoom objective 0.7x-3x/ 1x-4.5x, Zoom ratio 1:4.3/ 1:4.5   |
|      | Binocular head inclined at 45°, interpupillary 52-75mm     |