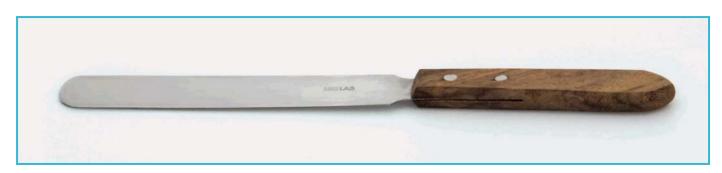

## SPATULAS - "flat knife"

- Manufactured from high quality (AISI 304) polished stainless steel. Robust seamless construction guarantees long working life and smooth finish enables easy cleaning.
- > Specially efficient and practical to general use due to the flexible flat knife end.
- > One end wooden handle and the other end as flat knife.

| catalogue<br>number | spatula<br>blade length | pack<br>quantity |
|---------------------|-------------------------|------------------|
| 047.10.100          | 100 ± 5 mm              | 1 piece          |
| 047.10.150          | 150 ± 5 mm              | 1 piece          |
| 047.10.200          | 200 ± 5 mm              | 1 piece          |
| 047.10.300          | 300 ± 10 mm             | 1 piece          |