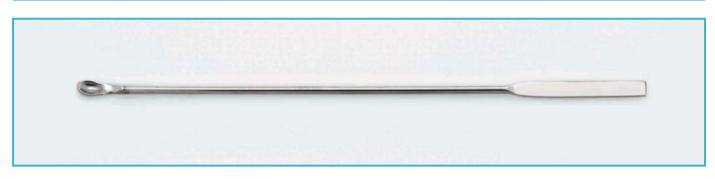

## SPATULAS - "micro spoon"

- Manufactured from high quality (AISI 304) polished stainless steel. Robust seamless construction guarantees long working life and smooth finish enables easy cleaning.
- > Specially efficient and practical to handle small particles due to the size of micro spoon end.
- > One end flat spatula and the other end as micro spoon.

| catalogue<br>number | spatula<br>total length | pack<br>quantity |
|---------------------|-------------------------|------------------|
| 047.06.150          | 150 ± 5 mm              | 1 piece          |
| 047.06.180          | 180 ± 5 mm              | 1 piece          |
| 047.06.210          | 210 ± 5 mm              | 1 piece          |