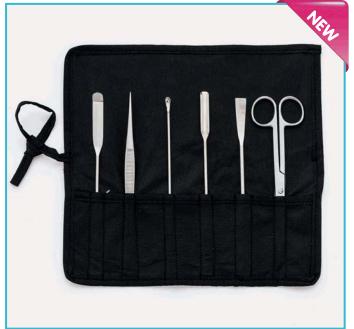

## **SPATULA & SCISSOR SET**

- ➤ All items are manufactured from high quality AISI 304 polished stainless steel.
- ➤ Easy to store and carry with the wallet. Empty wallet is suitable for most of the metalwares and ready to assemble personal sets.

| catalogue<br>number | set consist of below items | pack<br>quantity |
|---------------------|----------------------------|------------------|
| 047.05.001          | 047.02.180                 | 1 piece          |
|                     | 047.03.180                 | 1 piece          |
|                     | 047.06.180                 | 1 piece          |
|                     | 047.09.180                 | 1 piece          |
|                     | 048.07.160                 | 1 piece          |
|                     | 048.24.160                 | 1 piece          |
| 047.05.002          | empty wallet               | 1 piece          |