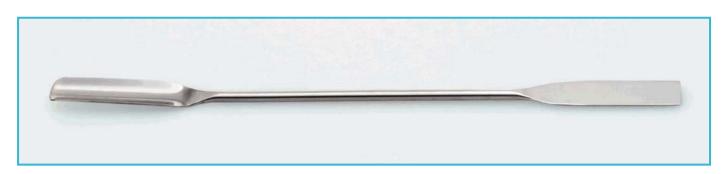

## SPATULAS - "round grooved"

- Manufactured from high quality (AISI 304) polished stainless steel. Robust seamless construction guarantees long working life and smooth finish enables easy cleaning.
- > Specially efficient and practical to handle powders due to the round grooved end.
- > One end flat spatula and the other end as round grooved.

| total length | pack<br>quantity         |
|--------------|--------------------------|
| 150 ± 5 mm   | 1 piece                  |
| 185 ± 5 mm   | 1 piece                  |
| 210 ± 5 mm   | 1 piece                  |
|              | 150 ± 5 mm<br>185 ± 5 mm |