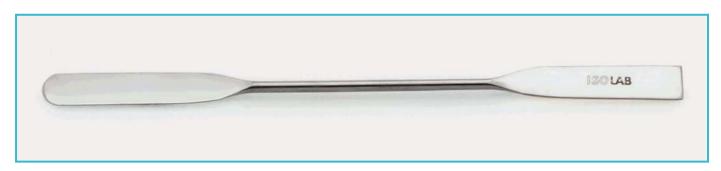

## SPATULAS - "double end"

- ➤ Manufactured from high quality (AISI 304) polished stainless steel.
- > Robust seamless construction guarantees long working life and smooth finish enables easy cleaning.
- > Specially efficient and practical to hold products from flat and sticky surfaces due to the bent flat end.

| catalogue<br>number | spatula<br>total length | pack<br>quantity |
|---------------------|-------------------------|------------------|
| 047.07.130          | 130 ± 5 mm              | 1 piece          |
| 047.07.150          | 155 ± 5 mm              | 1 piece          |
| 047.07.185          | 180 ± 5 mm              | 1 piece          |
| 047.07.210          | 210 ± 5 mm              | 1 piece          |
| 047.07.250          | 255 ± 10 mm             | 1 piece          |
| 047.07.300          | 300 ± 10 mm             | 1 piece          |