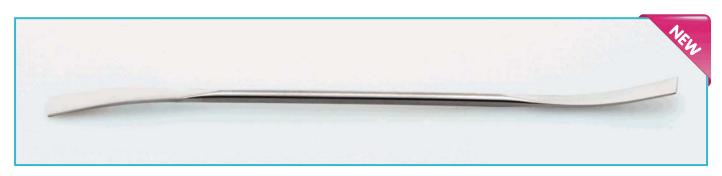

## SPATULAS - "curved"

- Manufactured from high quality (AISI 304) polished stainless steel.
- > Robust seamless construction guarantees long working life and smooth finish enables easy cleaning.

| catalogue<br>number | spatula<br>total length | pack<br>quantity |
|---------------------|-------------------------|------------------|
| 047.03.150          | 150 ± 5 mm              | 1 piece          |
| 047.03.180          | 180 ± 5 mm              | 1 piece          |
| 047.03.210          | 210 ± 5 mm              | 1 piece          |