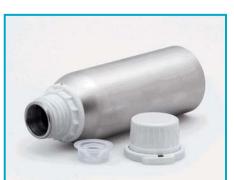

n be completely emptied without residues, odour-natural, impervious to light, rustproof.

Larger sizes aluminium bottles (6 L, 12 L, and 31 L) have a robust handle enabling easy carry and can be used as a jerrycan.

| catalogue<br>number | volume  | pack<br>quantity |
|---------------------|---------|------------------|
| 061.14.025          | 25 ml   | 10 pieces        |
| 061.14.060          | 60 ml   | 10 pieces        |
| 061.14.120          | 120 ml  | 10 pieces        |
| 061.14.300          | 300 ml  | 10 pieces        |
| 061.14.600          | 600 ml  | 10 pieces        |
| 061.14.901          | 1200 ml | 10 pieces        |
| 061.14.906          | 6 L     | 1 piece          |
| 061.14.912          | 12 L    | 1 piece          |
| 061.14.931          | 31 L    | 1 piece          |



Aluminium bottles are supplied with insert plug and cap with lock.