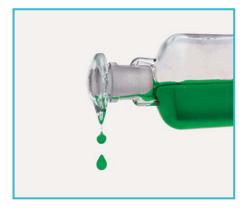

## BOTTLES - "aluminum"

BOTT

 Dropping bottles with rubber dropper are manufactured from borosilicate glass.

> Dropper can be taken out for use while the stopper remains in the bottle neck.

> Dispensing tip provides regular drops at all times.

Dispensing tip always provides regular drops.

 Dropping bottles with glass dropper are manufactured from borosilicate glass.

 Dispensing tip provides regular drops at all times.

Amber bottles prevents UV light penetrating inside the bottle.

Dispensing tip always provides regular drops.

Manufactured from pure aluminium for storing, transport and delivery of substences and reference samples which have to be stored completely unaltered.

> Can be completely emptied without residues, odour-natural, impervious to light, rustproof.