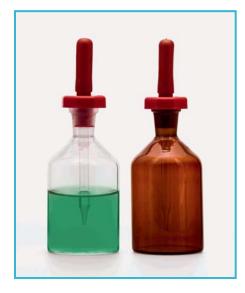

## BOTTLES - "aluminum"

BOTT

 Dropping bottles with rubber dropper are manufactured from borosilicate glass.

> Dropper can be taken out for use while the stopper remains in the bottle neck.

> Dispensing tip provides regular drops at all times.

> Amber bottles prevents UV light penetrating inside the bottle.

> All parts are chemical resistant and can be easily dismantled for cleaning.

| clear<br>bottle | amber<br>bottle | bottle<br>volume | pack<br>quantity |
|-----------------|-----------------|------------------|------------------|
| 062.12.050      | 062.13.050      | 50 ml            | 1 piece          |
| 062.12.100      | 062.13.100      | 100 ml           | 1 piece          |