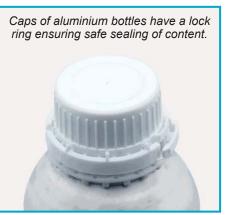

|-----------------|-----------------|------------------|------------------|
| 062.12.050      | 062.13.050      | 50 ml            | 1 piece          |
| 062.12.100      | 062.13.100      | 100 ml           | 1 piece          |



Dispensing tip always provides regular drops.





 Dropping bottles with glass dropper are manufactured from borosilicate glass.

 Dispensing tip provides regular drops at all times.

Amber bottles prevents UV light penetrating inside the bottle.

All parts are chemical resistant and can be easily dismantled for cleaning.

| clear      | amber      | bottle | pack     |
|------------|------------|--------|----------|
| bottle     | bottle     | volume | quantity |
| 062.02.100 | 062.03.100 | 100 ml | 1 piece  |



Dispensing tip always provides regular drops.





Manufactured from pure aluminium for storing, transport and delivery of substences and reference samples which have to be stored completely unaltered.

> Can be completely emptied without residues, odour-natural, impervious to light, rustproof.

Larger sizes aluminium bottles (6 L, 12 L, and 31 L) have a robust handle enabling easy carry and can be used as a jerrycan.

| catalogue<br>number | volume  | pack<br>quantity |
|---------------------|---------|------------------|
| 061.14.025          | 25 ml   | 10 pieces        |
| 061.14.060          | 60 ml   | 10 pieces        |
| 061.14.120          | 120 ml  | 10 pieces        |
| 061.14.300          | 300 ml  | 10 pieces        |
| 061.14.600          | 600 ml  | 10 pieces        |
| 061.14.901          | 1200 ml | 10 pieces        |