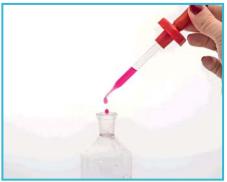

## BOTTLES - "aluminum"

BOTT

 Dropping bottles with rubber dropper are manufactured from borosilicate glass.

> Dropper can be taken out for use while the stopper remains in the bottle neck.

> Dispensing tip provides regular drops at all times.

Dispensing tip always provides regular drops.

 Dropping bottles with glass dropper are manufactured from borosilicate glass.

 Dispensing tip provides regular drops at all times.

Amber bottles prevents UV light penetrating inside the bottle.

Dispensing tip always provides regular drops.

Manufactured from pure aluminium for storing, transport and delivery of substences and reference samples which have to be stored completely unaltered.

> Can be completely emptied without residues, odour-natural, impervious to light, rustproof.