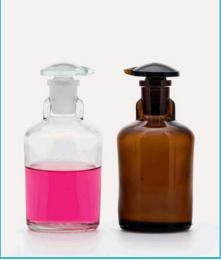

Dispensing tip always provides regular drops.

 Dropping bottles with glass dropper are manufactured from borosilicate glass.

 Dispensing tip provides regular drops at all times.

Amber bottles prevents UV light penetrating inside the bottle.

All parts are chemical resistant and can be easily dismantled for cleaning.

| clear      | amber      | bottle | pack     |
|------------|------------|--------|----------|
| bottle     | bottle     | volume | quantity |
| 062.02.100 | 062.03.100 | 100 ml | 1 piece  |