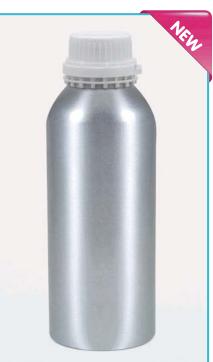

Dispensing tip always provides regular drops.

Manufactured from pure aluminium for storing, transport and delivery of substences and reference samples which have to be stored completely unaltered.

> Can be completely emptied without residues, odour-natural, impervious to light, rustproof.

Larger sizes aluminium bottles (6 L, 12 L, and 31 L) have a robust handle enabling easy carry and can be used as a jerrycan.

| catalogue<br>number | volume  | pack<br>quantity |
|---------------------|---------|------------------|
| 061.14.025          | 25 ml   | 10 pieces        |
| 061.14.060          | 60 ml   | 10 pieces        |
| 061.14.120          | 120 ml  | 10 pieces        |
| 061.14.300          | 300 ml  | 10 pieces        |
| 061.14.600          | 600 ml  | 10 pieces        |
| 061.14.901          | 1200 ml | 10 pieces        |
| 061.14.906          | 6 L     | 1 piece          |
| 061.14.912          | 12 L    | 1 piece          |
| 061.14.931          | 31 L    | 1 piece          |