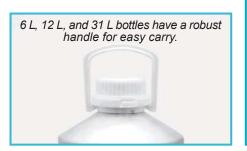

Larger sizes aluminium bottles (6 L, 12 L, and 31 L) have a robust handle enabling easy carry and can be used as a jerrycan.

| catalogue<br>number | volume  | pack<br>quantity |
|---------------------|---------|------------------|
| 061.14.025          | 25 ml   | 10 pieces        |
| 061.14.060          | 60 ml   | 10 pieces        |
| 061.14.120          | 120 ml  | 10 pieces        |
| 061.14.300          | 300 ml  | 10 pieces        |
| 061.14.600          | 600 ml  | 10 pieces        |
| 061.14.901          | 1200 ml | 10 pieces        |
| 061.14.906          | 6 L     | 1 piece          |
| 061.14.912          | 12 L    | 1 piece          |
| 061.14.931          | 31 L    | 1 piece          |