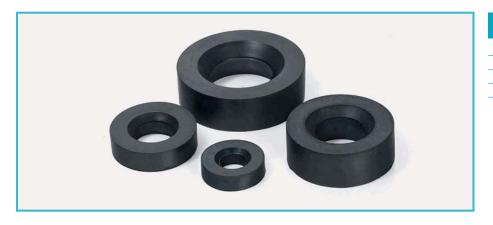

#### "rubber"

- Adapters made from rubber with special design that keeps the funnel and filtering flask always in center.
- These adapters also provide allround protection reducing impact damages.
- ➤ A clean seal is created between the flask rim and the funnel during usage.

| catalogue<br>number | suitable for<br>flask volume | pack<br>quantity |
|---------------------|------------------------------|------------------|
| 040.05.001          | 100 ml                       | 1 piece          |
| 040.05.002          | 250 - 500 ml                 | 1 piece          |
| 040.05.003          | 1000 ml                      | 1 piece          |
| 040.05.004          | 2000 ml                      | 1 piece          |

| catalogue<br>number | diameter | height |
|---------------------|----------|--------|
| 040.05.001          | 17 mm    | 10 mm  |
| 040.05.002          | 25 mm    | 15 mm  |
| 040.05.003          | 32 mm    | 25 mm  |
| 040.05.004          | 42 mm    | 25 mm  |