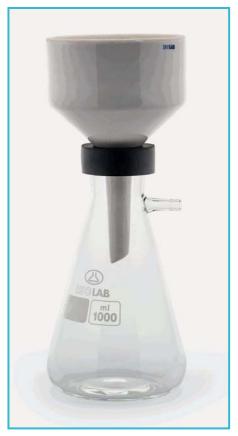

#### "rubber"

- Adapters made from rubber with special design that keeps the funnel and filtering flask always in center.
- These adapters also provide allround protection reducing impact damages.
- ➤ A clean seal is created between the flask rim and the funnel during usage.