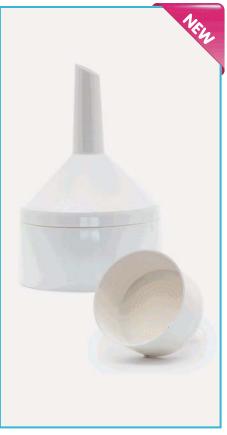

### "polypropylene"

- Manufactured from clear, virgin polypropylene with the top part having a perforated filter plate.
- ➤ The top part can be stacked with the lower part to form a vacuum seal.
- ➤ Upper and lower parts can be separated from each other for easy and efficient cleaning.