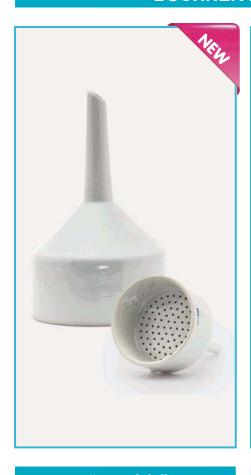

#### "porcelain"

- Manufactured from glazed porcelain according to DIN 12905 standards.
- > Support plate holds the filter paper, prevents closure of the holes and allows maximum filtration speed.

| catalogue<br>number | inner<br>diameter | pack<br>quantity |
|---------------------|-------------------|------------------|
| 042.01.070          | 70 mm             | 1 piece          |
| 042.01.090          | 90 mm             | 1 piece          |
| 042.01.110          | 110 mm            | 1 piece          |