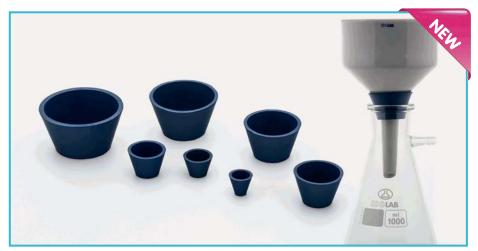

## GASKETS - "Guko"

- Manufactured from naturel rubber.
- Conical body form enables perfect fitting of filter funnels and crucibles in to suction flasks.
- ➤ The set consists of 7 pieces of gaskets suitable for all sizes of filter funnels.