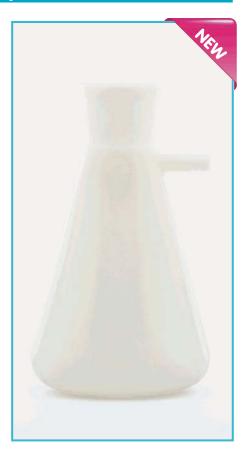

### "polyethylene"

- Manufactured from durable thick walled polyethylene.
- ➤ Side arms are suitable to fit 6-10 mm hose diameter.

| number     | volume  | pack<br>quantity |
|------------|---------|------------------|
| 040.03.901 | 1000 ml | 1 piece          |