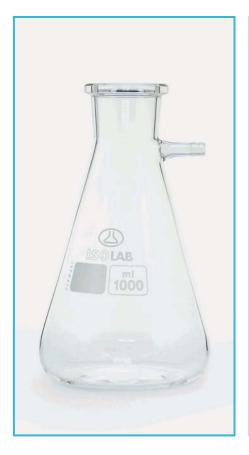

#### "glass" - "glass side arm"

- Manufactured from borosilicate glass 3.3 with thick walls according to ISO 6556 and DIN 12476 standards.
- ➤ Side arms are suitable to fit 6-10 mm hose diameter.

| catalogue<br>number | volume  | pack<br>quantity |
|---------------------|---------|------------------|
| 040.01.100          | 100 ml  | 1 piece          |
| 040.01.250          | 250 ml  | 1 piece          |
| 040.01.500          | 500 ml  | 1 piece          |
| 040.01.901          | 1000 ml | 1 piece          |
| 040.01.902          | 2000 ml | 1 piece          |