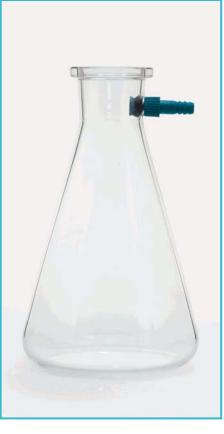

#### "glass" - "P.P side arm"

- Manufactured from borosilicate glass 3.3 with thick walls according to ISO 6556 and DIN 12476 standards.
- ➤ Polypropylene side arm has a screw thread connector for easy and safe fixing of the tubings. Side arms are suitable to fit 6-10 mm hose diameter.