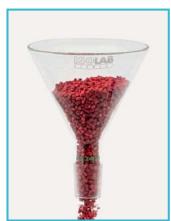

## FUNNELS - "for powder" - "polypropylene"

- Manufactured from clear, polypropylene and specially designed for powders. Can also be used with liquids.
- Large bore and parallel stem avoid bridging of powders during transfer.

| catalogue<br>number | funnel<br>diameter | stem<br>diameter | pack<br>quantity |
|---------------------|--------------------|------------------|------------------|
| 041.07.065          | 65 mm              | 15 mm            | 1 piece          |
| 041.07.080          | 80 mm              | 21 mm            | 1 piece          |
| 041.07.100          | 100 mm             | 22 mm            | 1 piece          |
| 041.07.120          | 120 mm             | 26 mm            | 1 piece          |