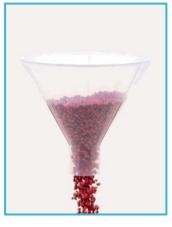

## FUNNELS - "for powder" - "polypropylene"

- Manufactured from clear, polypropylene and specially designed for powders. Can also be used with liquids.
- Large bore and parallel stem avoid bridging of powders during transfer.

| catalogue<br>number | funnel<br>diameter | stem<br>diameter | pack<br>quantity |
|---------------------|--------------------|------------------|------------------|
| 041.07.065          | 65 mm              | 15 mm            | 1 piece          |
| 041.07.080          | 80 mm              | 21 mm            | 1 piece          |
| 041.07.100          | 100 mm             | 22 mm            | 1 piece          |
| 041.07.120          | 120 mm             | 26 mm            | 1 piece          |