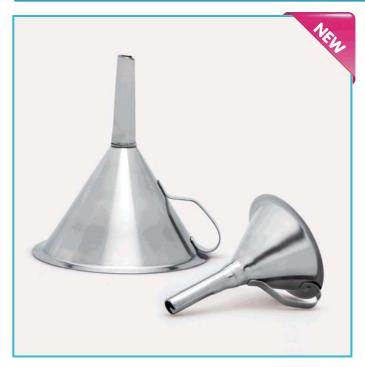

## FUNNELS - "stainless steel"

- Manufactured from best quality polished stainless steel.
- Stem is vented to allow undisturbed flow of liquids.

| catalogue<br>number | funnel<br>diameter | height     | pack<br>quantity |
|---------------------|--------------------|------------|------------------|
| 041.06.080          | 80 ± 5 mm          | 115 ± 5 mm | 1 piece          |
| 041.06.100          | 100 ± 5 mm         | 125 ± 5 mm | 1 piece          |
| 041.06.120          | 120 ± 5 mm         | 145 ± 5 mm | 1 piece          |
| 041.06.150          | 150 ± 5 mm         | 190 ± 5 mm | 1 piece          |