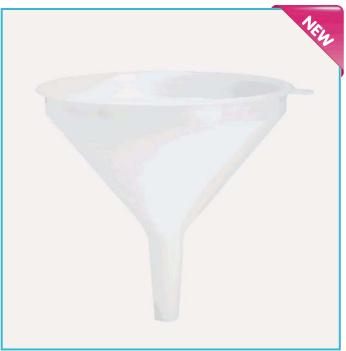

## FUNNELS - "polyethylene" - "industrial"

- Manufactured from clear, virgin HD-PE.
- They are used to fill in drums, carboys and so on.

| catalogue<br>number | funnel<br>diameter | pack<br>quantity |
|---------------------|--------------------|------------------|
| 041.02.200          | 200 mm             | 1 piece          |
| 041.02.250          | 250 mm             | 1 piece          |
| 041.02.300          | 300 mm             | 1 piece          |
|                     |                    |                  |