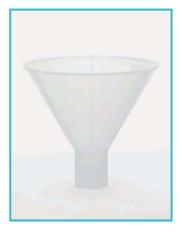

## FUNNELS - "for powder" - "polypropylene"

- Manufactured from clear, polypropylene and specially designed for powders. Can also be used with liquids.
- Large bore and parallel stem avoid bridging of powders during transfer.

| catalogue<br>number | funnel<br>diameter | stem<br>diameter | pack<br>quantity |
|---------------------|--------------------|------------------|------------------|
| 041.07.065          | 65 mm              | 15 mm            | 1 piece          |
| 041.07.080          | 80 mm              | 21 mm            | 1 piece          |
| 041.07.100          | 100 mm             | 22 mm            | 1 piece          |
| 041.07.120          | 120 mm             | 26 mm            | 1 piece          |