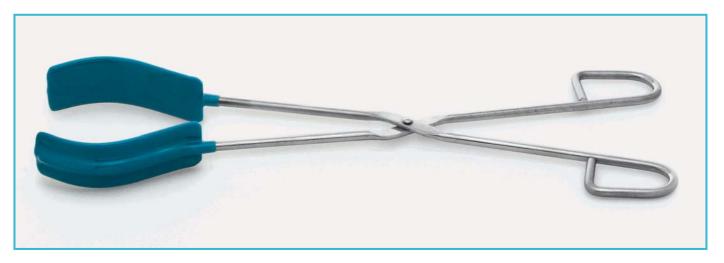

Manufactured from chromated steel. Insulated jaws are covered with special coating with perfect insulation enabling to hold all types of vessels in most secure way.

| catalogue  | total       | holding  | pack     |
|------------|-------------|----------|----------|
| number     | length      | capacity | quantity |
| 026.03.002 | 325 ± 10 mm | 1000 ml  | 1 piece  |