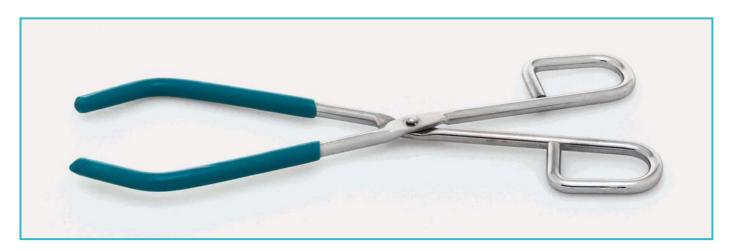

## **BEAKER TONGS - "chromated steel"**

Manufactured from chromated steel. Insulated jaws are covered with special coating with perfect insulation enabling to hold all types of vessels in most secure way.

| catalogue  | total       | holding  | pack     |
|------------|-------------|----------|----------|
| number     | length      | capacity | quantity |
| 026.03.001 | 260 ± 10 mm | 1000 ml  | 1 piece  |