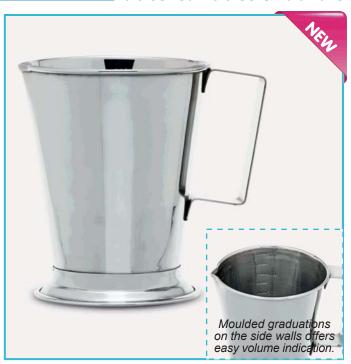

## BEAKERS WITH HANDLE - "stainless steel"

- ➤ Manufactured from high quality AISI 304 stainless steel for improved corrosion resistance.
- ➤ Robust seamless construction for long working life. Can withstand up to 500°C.
- Suitable for pharmaceutical and laboratory applications since all surfaces are non-reacting and nonabsorbing.
- ➤ All surfaces are smooth and being highly polished enabling easy cleaning. Functional spout minimize possible spills.
- Moulded graduations on the side walls offers easy volume indication. Flared base provides an addional stability.

| catalogue<br>number | volume  | diameter | height | pack<br>quantity |
|---------------------|---------|----------|--------|------------------|
| 025.05.500          | 500 ml  | 90 mm    | 140 mm | 1 piece          |
| 025.05.901          | 1000 ml | 110 mm   | 160 mm | 1 piece          |
| 025.05.902          | 2000 ml | 150 mm   | 220 mm | 1 piece          |