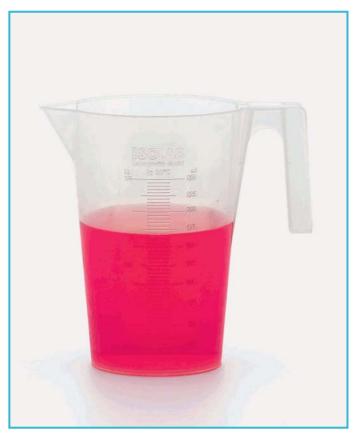

## "embossed scale"

- ➤ Manufactured from ultra clear virgin polypropylene which provides thick walls with superior chemical resistance according to ISO 7056.
- ➤ They have specially designed functional spouts in order to minimize possible spills.
- > Due to the unique and ergonomic shape of handles these beakers are stackable for space saving purpose.
- With embossed volume graduations and inscriptions.

| embossed<br>scale | volume  | pack<br>quantity |
|-------------------|---------|------------------|
| 026.02.250        | 250 ml  | 1 piece          |
| 026.02.500        | 500 ml  | 1 piece          |
| 026.02.901        | 1000 ml | 1 piece          |
| 026.02.902        | 2000 ml | 1 piece          |
| 026.02.903        | 3000 ml | 1 piece          |