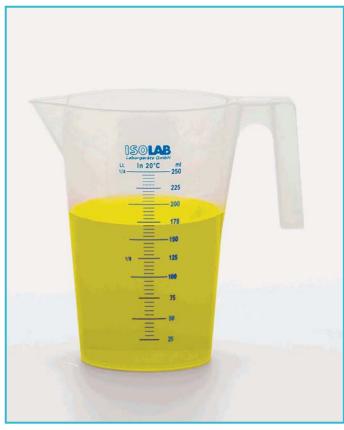

## "blue printed scale"

- Manufactured from ultra clear virgin polypropylene which provides thick walls with superior chemical resistance according to ISO 7056.
- ➤ They have specially designed functional spouts in order to minimize possible spills.
- ➤ Due to the unique and ergonomic shape of handles these beakers are stackable for space saving purpose.
- With blue printed volume graduations and inscriptions.

| blue printed<br>scale | volume  | pack<br>quantity |
|-----------------------|---------|------------------|
| 026.04.250            | 250 ml  | 1 piece          |
| 026.04.500            | 500 ml  | 1 piece          |
| 026.04.901            | 1000 ml | 1 piece          |
| 026.04.902            | 2000 ml | 1 piece          |
| 026.04.903            | 3000 ml | 1 piece          |

Blue printed volume graduations and inscriptions provides an excellent view.