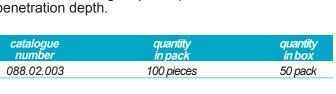

## **BLOOD LANCETS - "automatic"**

- > These lancets are user safe since the needle is fully shielded before and after use.
- > They have a pre-loaded, button operated design.
- > These lancets are for single-use only, sterilized by gamma irradiation.
- > Patient comfort due to high quality, ultra sharp tribevel needle, high speed penetration of 1.8 mm penetration depth.

| catalogue  | quantity   | quantity |
|------------|------------|----------|
| number     | in pack    | in box   |
| 088.02.003 | 100 pieces | 50 pack  |

Twist off the protective cap/safety cover

Hold the lancet firmly against selected finger site.