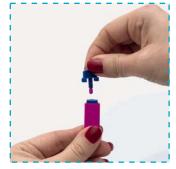

| catalogue  | quantity   | quantity |
|------------|------------|----------|
| number     | in pack    | in box   |
| 088.02.003 | 100 pieces | 50 pack  |

Twist off the protective cap/safety cover

Hold the lancet firmly against selected finger site.

Press the release button to activate the device.

Gently massage the finger to obtain the required blood.