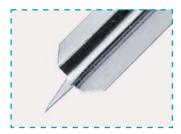

## **BLOOD LANCETS - "manual"**

- Manufactured from medical grade stainless steel.
- ➤ The gamma-sterilized lancets are individually packed.

Lancets are very incisive and have very sharp edges which penetrates into the skin very easily.

| catalogue  | quantity   | quantity |
|------------|------------|----------|
| number     | in pack    | in box   |
| 088.01.001 | 200 pieces | 50 pack  |