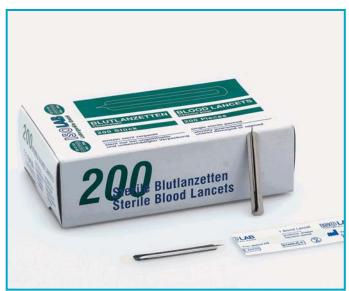

## **BLOOD LANCETS - "manual"**

- Manufactured from medical grade stainless steel.
- ➤ The gamma-sterilized lancets are individually packed.

Lancets are very incisive and have very sharp edges which penetrates into the skin very easily.

| catalogue  | quantity   | quantity |
|------------|------------|----------|
| number     | in pack    | in box   |
| 088.01.001 | 200 pieces | 50 pack  |