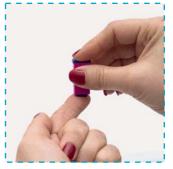

| catalogue  | quantity   | quantity |
|------------|------------|----------|
| number     | in pack    | in box   |
| 088.02.003 | 100 pieces | 50 pack  |

Twist off the protective cap/safety cover

Hold the lancet firmly against selected finger site.

Press the release button to activate the device.

Gently massage the finger to obtain the required blood.