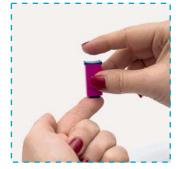

| catalogue  | quantity   | quantity |
|------------|------------|----------|
| number     | in pack    | in box   |
| 088.02.003 | 100 pieces | 50 pack  |

Twist off the protective cap/safety cover

Hold the lancet firmly against selected finger site.