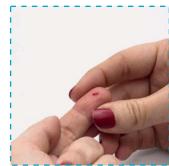

Press the release button to activate the device.

Gently massage the finger to obtain the required blood.