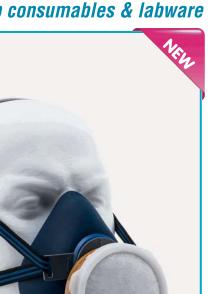

## MASK - "half face"

Manufactured according to DIN EN 140 and EN 14387 standard from silicone components with broad and supple iner sealing lips for close fitting.

Cool flow valve ensures extremely low expiration resistance and prevents built-up heat in the mask.

Easy to adjust, drop-down strap system enables masks to be put on and taken off quickly and easily.

> Wide flange seals provides security even when walking.

Soft and durable facepiece designed for comfort. Fits contours of the face without pressure points.

Extremely robust and comfortable canister filter system with exchangeable cartrige filter ensures low breathing resistance.

> Supplied with multiple gas cartridge for protection from organic vapours and gases with boiling point 65°C or above and dust and mist.