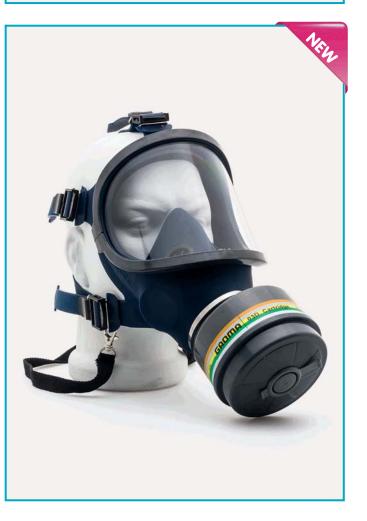

## MASK - "full face"

Manufactured according to EN 136:1998 standard from silicone components with broad and supple iner sealing lips for close fitting.

With unti-scratch, unti-fogging, non-refrecting and distortion-free polycarbonate window shield with very large field of vision.

Offers ultimative level of comfort by ergonomic construction and design.

Cool flow valves ensures extremely low expiration resistance and prevents built-up heat in the mask.

> Easy to adjust, drop-down strap system enables masks to be put on and taken off quickly and easily. Extra wide flange seals provides security even when walking.

> Robust and comfortable canister filter system with exchangeable cartrige filter ensures low breathing resistance.

Supplied with multiple gas cartridge for organic vapours, inorganic vapours (excluding carbon dioxide and monoxide), sulphur dioxide, acidic vapours, ammonia, ammonia derivative vapours and dust.