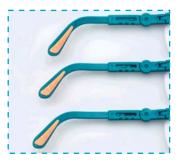

Side - arms can be adjusted as length in 3 positions with integrated stop lock. Back and

forward adjustment of the lenght

anables a correct fit to any head

shape.

catalogue pack number quantity 080.40.004 1 piece

Lens can be adjusted as inclination in 3 positions for proper and exact fit. Up and down adjusment of the lens angle anables a correct fit to any head shape.