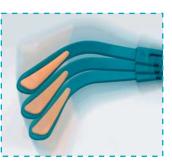

> Soft pads at the end of side arms reduce pressure behind the ears and offers improved comfort.

Supreme wearing comfort due to very light body (only 32 grams) with wide supporting surface.

Very high mechanical stability, clear scratch-proof and anti-fog visor. Enables %99,99 UV protection.