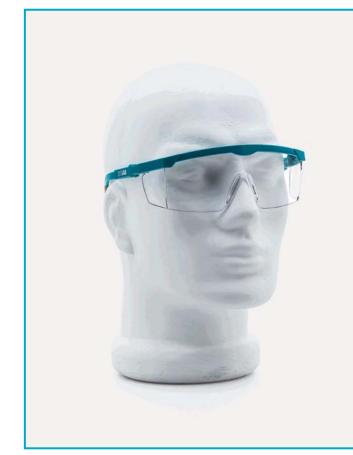

## SPECTACLE - "basic"

Manufactured from very clear, impact resistant polycarbonate with ergonomically designed temples which ensure an excellent fit.

Multi purpose safety spectacle, with large panaroma lens offering an extremely broad field of vision.

Ideal for factory visits, assambly lines, laboratory routine work. Suitable for wearing over normal eye-glasses.

Provides modern styling in combination with eyebrow and side protection.

> Slots in the templates enables optimal indirect ventilation ensuring mist free usage everytime.

Slots in the templates enables optimal indirect ventilation ensuring mist free usage everytime.