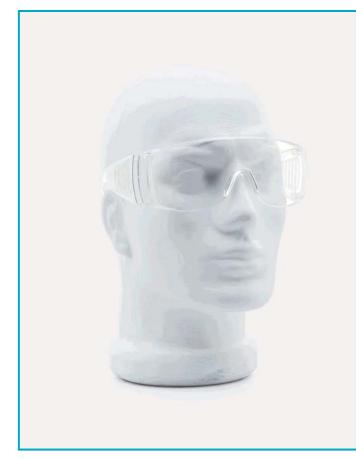

## SPECTACLE - "basic"

Manufactured from very clear, impact resistant polycarbonate with ergonomically designed temples which ensure an excellent fit.

Multi purpose safety spectacle, with large panaroma lens offering an extremely broad field of vision.

Ideal for factory visits, assambly lines, laboratory routine work. Suitable for wearing over normal eye-glasses.

Provides modern styling in combination with eyebrow and side protection.

> Slots in the templates enables optimal indirect ventilation ensuring mist free usage everytime.

Slots in the templates enables optimal indirect ventilation ensuring mist free usage everytime.