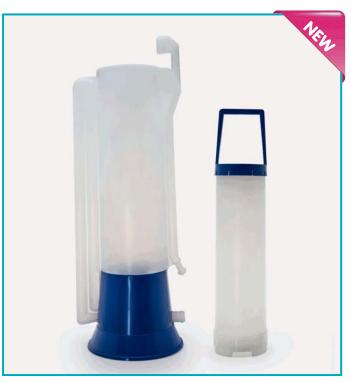

## **PIPETTE WASHING SET**

- > Washing system is ideal for gentle cleaning of pipettes based on pipetting principle. Solves the problem of washing pipettes quickly and safely.
- ➤ The polyethylene rinser fills via the spray nozzle situated on the top rim. This eliminates backsymphoning.
- Contaminated waters will syphon out totally, once the syphon point at the top of the rinser has been reached.
- Supplied as a complete system consists of a washing unit and a pipette basket.

| catalogue  | quantity |
|------------|----------|
| number     | in pack  |
| 071.10.001 | 1 piece  |