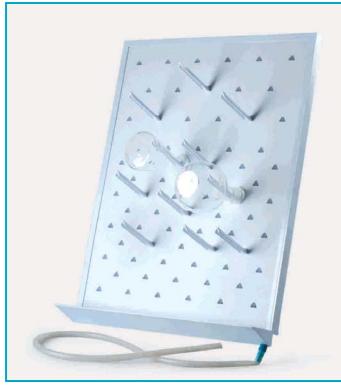

## **DRAINING RACK**

- ➤ A professional draining rack with interchangable pegs made out of ABS.
- These push in pegs are easily removable for cleaning or to hold different shape of glassware. The peg sockets have closed ends which eliminate leakage.
  - Large size pegs are in triangular shape which can hold flasks wider than 15 mm diameter.
- > 2 type of pegs:
- > Small size pegs are in round shape which can hold flasks wider than 6 mm diameter.
- ➤ The drip channel collects waste water which drains through existing drain tubes.
- ➤ Comes complete with mounting kit, draining hose and fixing template.

| catalogue  | rack   | rack   | peg      | pack     |
|------------|--------|--------|----------|----------|
| number     | width  | height | quantity | quantity |
| 071.01.002 | 500 mm | 610 mm | 72       |          |