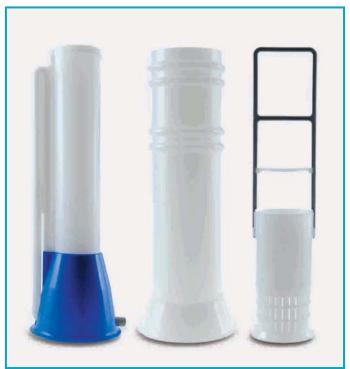

## PIPETTE WASHING SET

- ➤ Washing system is ideal for gentle cleaning of pipettes based on pipetting principle. Solves the problem of washing pipettes quickly and safely.
- The polyethylene rinser fills via the spray nozzle situated on the top rim. This eliminates backsymphoning.
- > Contaminated waters will syphon out totally, once the syphon point at the top of the rinser has been reached.
- Consists of a washing unit and cleaning vessel and a pipette basket.

| catalogue  | quantity |
|------------|----------|
| number     | in pack  |
| 071.10.002 | 1 piece  |