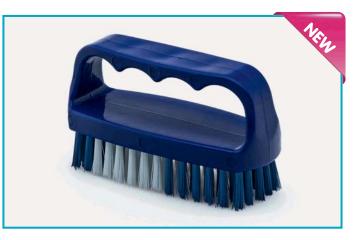

## BRUSH - "for intensive cleaning"

> Specially recommended for all appplications for intensive cleaning and even for dish washing.

Brush part consists of soft nylon bristles providing long lasting trouble free life cycle.

| catalogue  | pack     |
|------------|----------|
| number     | quantity |
| 071.06.001 | 1 piece  |

> Strong yet flexible bristles provide long lasting trouble free life cycle. Good grip due to the solid and long wooden handle.