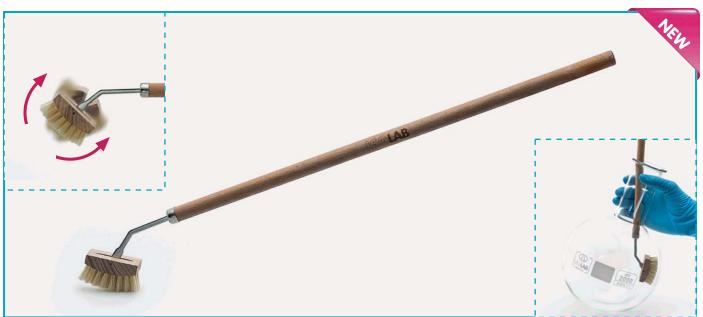

## LABORATORY BRUSH - "hinged & swivel head"

> Specially recommended for curved and cornered shaped labware such as round bottom flasks.

> Uniqualy designed convex swiveling brush head gets contact with all surface of the flask including difficult curves and corners and enables through cleaning.

> The brush head has a slightly convex shape for fast and effective cleaning even also at heavy soiled flasks.

The swivel brush part fits through NS 29/32 or larger or any non tapered neck with a diameter 24 mm or larger.

| catalogue  | swivel      | handle | pack     |
|------------|-------------|--------|----------|
| number     | head size   | length | quantity |
| 071.03.001 | 21x44x24 mm | 360 mm | 1 piece  |