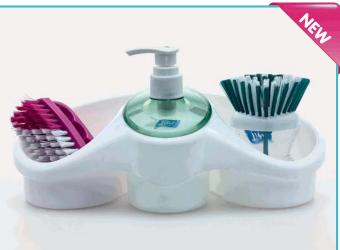

## **CLEANWARE ORGANISER**

> Ensures comfort at your lab with its bin at the back which is large enough sponge, wire wool or cleaning wipes.

> Stops the mess at your lab table providing more and convenient space for use.

> The soap dispenser ensures hygenic and practical consumption of liquid detergent.

Cleanware organizer is supplied without the brushes shown at photo.