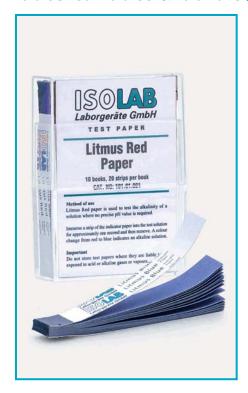

## **LITHMUS PAPERS**

- Lithmus paper is a simple and easy way to use where no precise pH value is required.
- They are useful in determining whether a solution is acid or alkaline and can also be used to indicate a colour change over a very narrow range.
- ➤ The **red** lithmus paper (pH range 5,0 -8,0) changes colour from red to blue.
- ➤ The **blue** lithmus paper (pH range 8,0 -5,0) changes colour from blue to red.

| catalogue<br>number | type | booklet<br>quantity | pack<br>quantity |
|---------------------|------|---------------------|------------------|
| 101.01.001          | red  | 20 pieces           | 200 pieces       |
| 101.01.002          | blue | 20 pieces           | 200 pieces       |