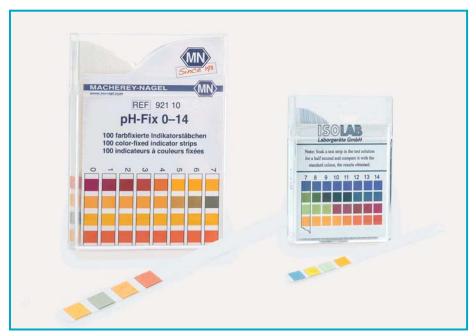

## PH INDICATOR STRIPS

- pH test strips provide precise pH values as the different colours do not mix at the point of testing.
- > Even small pH changes down to 0.2 pH can be observed in a clear colour change.
- > pH indicator is chemically bounded to the cellulose fiber and provides a non-bleed system which ensures precise pH values.
- > Strips protects the user's finger from the test solution as the test pads are at the extreme end of the strip.
- Brilliant colour chart at the box backside has 4 different colour chart.
- Colour chart match for each pH value ensures fast and reliable pH readings at all times.

| catalogue<br>number | brand   | pH - range | strip<br>width | strip<br>length | pack<br>quantity |
|---------------------|---------|------------|----------------|-----------------|------------------|
| 101.02.001          | ISOLAB  | 0 - 14 pH  | 6 mm           | 80 mm           | 100 pieces       |
| MN.92110            | M&Nagel | 0 - 14 pH  | 6 mm           | 80 mm           | 100 pieces       |