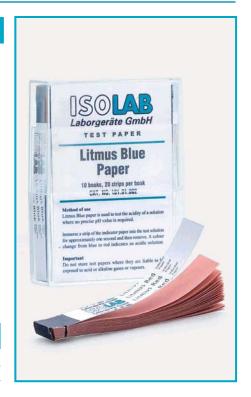

## **LITHMUS PAPERS**

- Lithmus paper is a simple and easy way to use where no precise pH value is required.
- They are useful in determining whether a solution is acid or alkaline and can also be used to indicate a colour change over a very narrow range.
- ➤ The **red** lithmus paper (pH range 5,0 -8,0) changes colour from red to blue.
- ➤ The **blue** lithmus paper (pH range 8,0 -5,0) changes colour from blue to red.

| catalogue<br>number | type | booklet<br>quantity | pack<br>quantity |
|---------------------|------|---------------------|------------------|
| 101.01.001          | red  | 20 pieces           | 200 pieces       |
| 101.01.002          | blue | 20 pieces           | 200 pieces       |