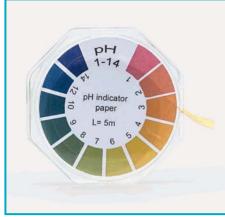

## **UNIVERSAL PH PAPER**

- Most popular pH test papers worldwide and suitable for many applications.
- They provide a quick and easy method of indicating the pH of a solution by using a single colour change.
- After the test pH value can be found by matching the paper colour with the colour chart (at intervals of 1 pH) at back side of the box.
- > Supplied as 5 meters reel, packed in a clear plastic dispenser box.

| catalogue<br>number | pH - range |      | pack<br>quantity |
|---------------------|------------|------|------------------|
| 101.02.002          | 1 - 14 pH  | 6 mm | 5 meters         |